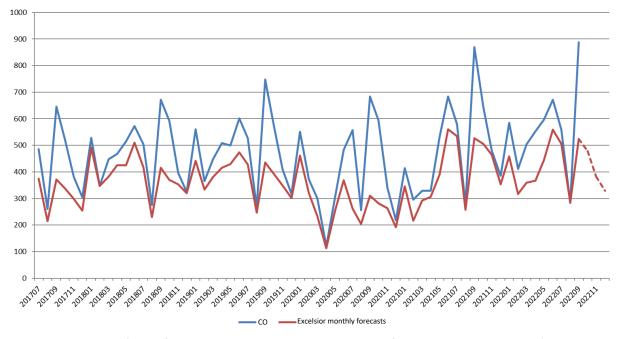

## Monthly trends Excelsior forecasts and CO data (July 2017 – September 2022) 81% correlation between series

Source: elaboration of data from Unioncamere - ANPAL, Excelsior information system and CO (Compulsory Communications - Ministry of Labour), various years