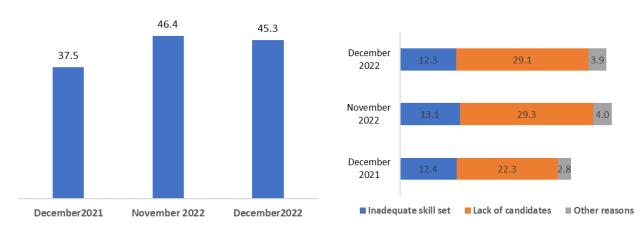

The difficulty in recruiting that regards 45.3% of personnel remains high, a value approximately 7 per cent higher than a year ago. The Excelsior Information System bulletin, created by **Unioncamere** and **Anpal**<sup>1</sup>, outlines this scenario.

In December, the mismatch between job supply and demand involves over 149 thousand new hires of the 329 thousand planned. The reason most frequently declared by companies is the lack of candidates (29.1%), followed by the inadequate skill set of candidates (12.3%) and other reasons (3.9%). Among the more difficult to recruit professions, Borsino Excelsior identifies specialists in life sciences and health technicians (82.7% and 61.7% respectively are difficult to recruit), engineering technicians (58.7% %), production process management technicians (58.6%), IT, telematics and telecommunications technicians (54.4%), but also beauty treatment professionals (69.6%), mechanics, fitters, machinery repairers and maintenance technicians (69.4%), automatic and semi-automatic metal working machinery workers (61.7%).

#### **DIFFICULTY IN RECRUITING AND REASONS (%)**

Source: Unioncamere - ANPAL, Excelsior Information System, 2022