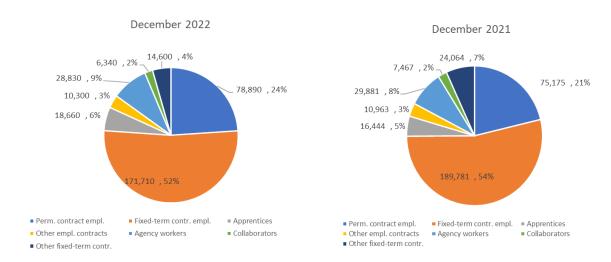

Fixed-term contracts are the type most proposed with 172 thousand units, equal to 52.1% of the total, a slight decrease compared to December 2021 (53.6%). This is followed by permanent contracts (79 thousand units, 24.0%), agency worker contracts (29 thousand, 8.8%), apprenticeship contracts (19 thousand, 5.7%), other non-employee contracts (15 thousand, 4.4%), other forms of employee contract (10 thousand, 3.1%) and collaboration contracts (6 thousand, 1.9%). At the territorial level, 102 thousand new hires are forecast by companies in the North-West, followed by companies in the North-East (83 thousand, the area that shows the greatest difficulty in recruiting 50.3%), companies in the South and islands (80 thousand) and businesses in the Central area (64 thousand).

### INFLOW OF WORKERS FORECAST BY COMPANIES BY CONTRACT TYPE (a.v.; %)

Source: Unioncamere - ANPAL, Excelsior Information System, 2022